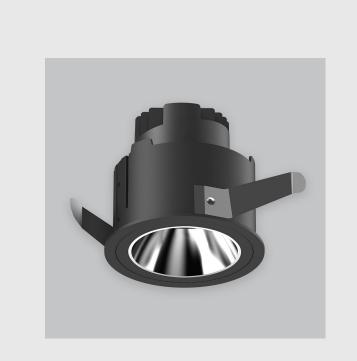

## **Specifications**

- 1. Control = DALI-2 DT8
- 2. CRI = >90
- 3. Lumen Type = High
- 4. CCT (Colour Temperature) = 6500K
- 5. Beam Angle =  $0^{\circ} 15^{\circ}$
- 6. Mounting Type = Recessed
- 7. Material Colour = Black
- 8. Dimension = NA
- 9. Distribution = Direct
- 10. Reflector = NA
- 11. Life of LED = L70 @50,000h
- 12. Watt = 1W 10W
- 13. SDCM = SDCM = < 3
- 14. Optics = Lens & Reflector

Oculux Downlighter has :

- Luminaire housing of die cast- aluminium
- Excellent design proposal, optical structure, heat dissipation

structure & surface treatment

- Quick replacement module to adapt to multiple scenes
- Press-to-remove functionality
- Multi-directional and multiple angles
- Maximum angle of 30°
- Embedded design with fast installation
- Convenient maintenance
- Innovative high-efficiency black light mirror