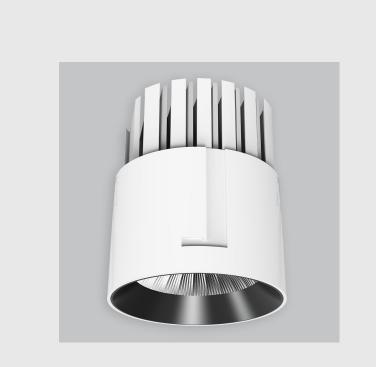

GE Downlighter has:

•Luminaire housing of die cast- aluminium

•Round recessed spotlight

•Effortless installation

•Surface powder coat

•COB (Chip on Board) technology

•Technology for maximum efficiency

•Zero multiple shadows

•LED with effective colour rendering

•Lets objects show their original colours with soft light and shadow

•Interpretation of the real environment light

•Reflective cover

•Finned heat sinks to dissipate heat and increase performance