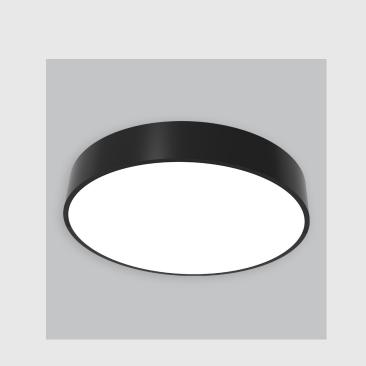

## **Specifications**

- 1. Control = DALI-2 DT8
- 2. CRI = >90
- 3. Lumen Type = High
- 4. CCT (Colour Temperature) = 6500K
- 5. Mounting Type = Surface
- 6. Material Colour = Black
- 7. Dimension = NA
- 8. Distribution = Direct
- 9. Optics = PMMA Diffuser
- 10. Reflector = NA
- 11. Life of LED = L70 @50,000h
- 12. Beam Angle = 90° 110°
- 13. Watt = 1W 10W
- 14. SDCM = SDCM = < 3

Alina has :

- Round recessed surface downlighter
- Surface mounted with compact circular design
- Complements any and all rooms
- LED technology for maximum efficiency
- Zero multiple shadows
- LED with effective colour rendering
- CRI rating to render light more closely to object's true colours
- Vivid & accurate lighting effect