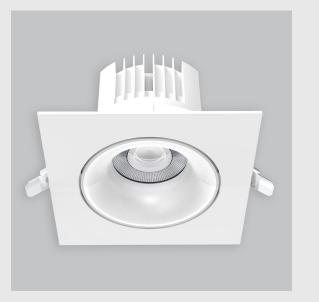

## Nitro fixture has :

- Luminaire housing of die-cast- aluminium
- Recessed spotlight with effortless installation
- Surface powder coated
- SMD (Surface Mount Device) technology
- Technology for maximum efficiency (Adjustable)
- Zero multiple shadows
- LED with effective colour rendering
- Overflowing colours with soft light and shadow
- Interpretation of the real environment light and colours
- High colour rendering