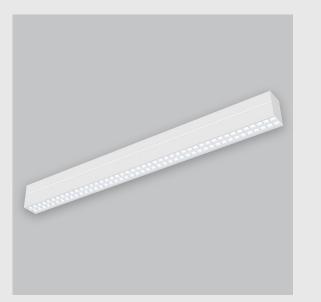

- Viraj 70 sleek and slim linear fixture has :
- Luminaire housing of extruded aluminium
- No visible screw
- Snap-fit system
- No visible screw and Surface powder coated
- LED PCB mounted on insert design with heat sink
- Bottom opening for easy maintenance
- Pendant with cable suspension
- M6 bolt for M6 fastener
- High-performance PMMA & Micro Micro Prismatic Diffuser
- Energy-efficient LED