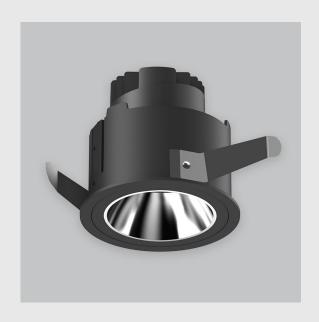

## Oculux Wall Washer fixture has:

- Luminaire housing of die-cast- aluminium
- Round recessed wall washer
- Surface powder coated
- COB (Chip on Board) technology
- Technology for maximum efficiency
- Zero multiple shadows
- LED with effective colour rendering
- Overflowing colours and soft light and shadow
- Interpretation of the real environment light
- Perfect longitudinal glare reduction
- Uniform light distribution
- No lateral light spill for superior wall wash applications
- High colour rendering