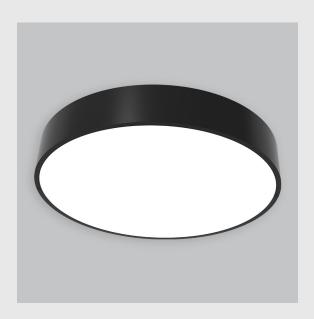

## Alina has:

- Round recessed surface downlighter
- Surface mounted with compact circular design
- Complements any and all rooms
- LED technology for maximum efficiency
- Zero multiple shadows
- LED with effective colour rendering
- CRI rating to render light more closely to object's true colours
- Vivid & accurate lighting effect