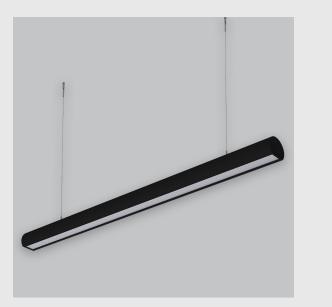

Daisy Cresent Lens sleek linear fixture has :

- Surface powder coated
- Snap-fit system and no visible screw
- Deep recessed lens
- Beam angles ranging from 30°/50°/80°
- Luminaire housing of extruded aluminium
- LED PCB mounted on insert design with heat sink
- Bottom opening for easy maintenance
- Pendant with cable suspension
- M6 bolt for M6 fastener
- Energy-efficient LED with color rendering