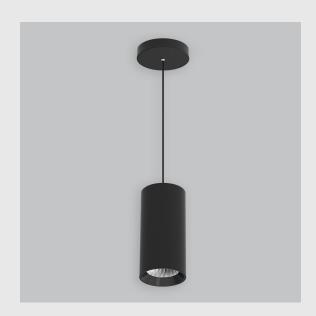

## GE macty downlighter has:

- Luminaire housing of die-cast- aluminium
- Suspended & surface mounted cylindrical COB downlight
- Extruded aluminium housing
- Die casted heat sink
- Efficient COB & reflector for light distribution
- Suitable for retail, hospitality & residential application
- CRI rating to render light more closely to object's true colours
- Vivid & accurate lighting effect