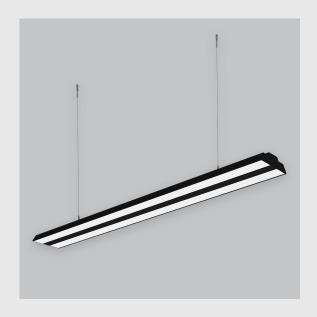

## Xtreme 145 Peggy Prismatic has:

- Luminaire housing of extruded aluminium
- Surface powder coated
- LED PCB mounted on insert design with heat sink
- Snap-fit system and no visible screws
- Bottom opening for easy maintenance
- Pendant with cable suspension
- M6 bolt for M6 fastener
- Recessed mounted with tech zone
- Micro Prismatic Diffuser
- Uniform illumination and glare control
- Energy-efficient LED with color rendering