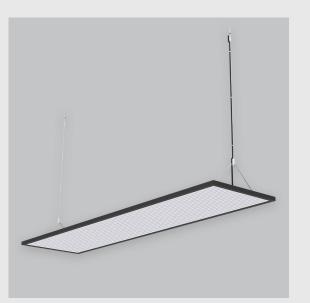

Geniso 4x1 Edgelit sleek and slim has :

•4x1 feet LED panel

•15 mm height

•Surface powder coat

•Luminaire housing of aluminium

•LED PCB mounted

•Bottom opening for easy maintenance

•Pendant with cable suspension and quick mounting system

•M6 bolt for M6 fastener

•High-performance LGP sheet for uniform illumination

•Energy-efficient LED with color rendering