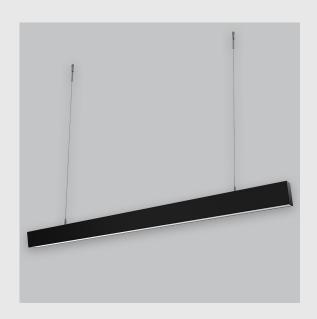

## **Available Filters**

- 1. Control = ON-OFF
- 2. CRI = >80
- 3. Lumen Type = Low
- 4. CCT (Colour Temperature) = Tunable White 2700K-6500K
- 5. Mounting Type = Pendant
- 6. Material Colour = Black
- 7. Dimension = NA
- 8. Distribution = Direct
- 9. Optics = Micro Prismatic Diffuser
- 10. Reflector = NA
- 11. Life of LED = L70 @50,000h
- 12. Beam Angle = 90° 110°
- 13. Watt = 1W 10W
- 14. SDCM = SDCM = < 3

Viraj 5690 Prismatic sleek and slim linear fixture has:

- Luminaire housing of extruded aluminium
- High-performance Micro Prismatic Diffuser
- Snap-fit system No visible screw
- Better refractive index to reduce glare
- LED PCB mounted on insert design with heat sink
- Bottom opening for easy maintenance
- Pendant with cable suspension
- M6 bolt for M6 fastener
- High-performance PMMA & Micro Prismatic Diffuser
- Energy-efficient LED with high colour rendering