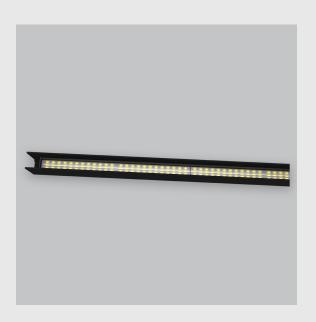

## P2 Horizontal Wall Grazer has:

- •Luminaire housing made of extruded aluminium
- •Grazes walls horizontally
- •Accentuates surface textures better
- •Reduces hotspots and dead zones
- •Custom engineered
- •Precision optics provide a narrow 10° beam
- •Accommodates a wide range of wall heights
- •Perfect longitudinal glare reduction
- •Uniform illumination
- •Energy efficient LED with effective colour rendering