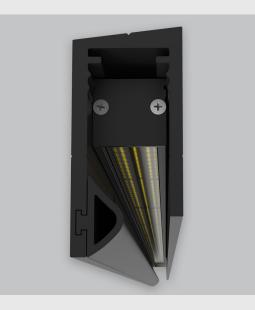

P2 Vertical Wall Grazer with Visor has :

•Luminaire housing made of extruded aluminium

•Grazes walls vertically

•Accentuates surface textures better

•Reduces hotspots and dead zones

•Custom engineered

•Precision optics provide a narrow 10° beam

•Accommodates a wide range of wall heights

•Perfect longitudinal glare reduction

•Uniform illumination

•Energy efficient LED with effective colour rendering