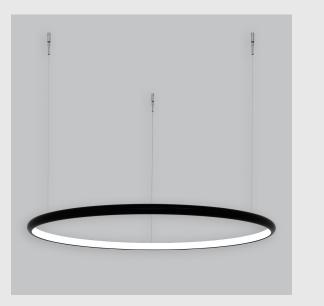

Unik Inner Lit Ring has :

- Inner lit ring with 22mm height
- Luminaire housing of aluminium
- Surface powder coated
- LED PCB mounted
- Bottom opening for easy maintenance
- Pendant with cable suspension
- Quick mounting system
- M6 bolt for M6 fastener
- Creates a beautiful scenery of lighting
- Uniform illumination
- Energy-efficient LED with color rendering