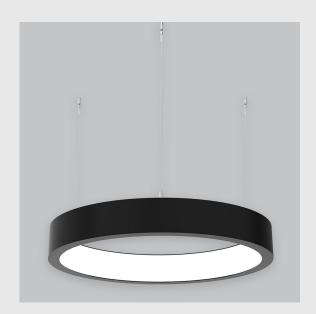

## Aura Ring fixture has:

- Aura inner lit ring
- Luminaire housing of aluminium
- Surface powder coated
- LED PCB mounted
- Bottom opening for easy maintenance
- Pendant with cable suspension
- Quick mounting system
- M6 bolt for M6 fastener
- Unik inner lit ring
- Creates a beautiful scenery of lighting
- Uniform illumination
- Energy-efficient LED with color rendering