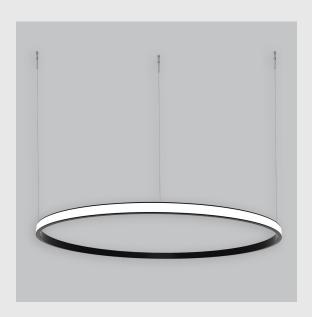

## Unik Outer Lit Ring has:

- Outer lit ring with 20mm height
- Luminaire housing of aluminium
- Surface powder coated
- LED PCB mounted
- Bottom opening for easy maintenance
- Pendant with cable suspension
- Quick mounting system
- M6 bolt for M6 fastener
- Creates a beautiful scenery of lighting
- Uniform illumination
- Energy-efficient LED with color rendering