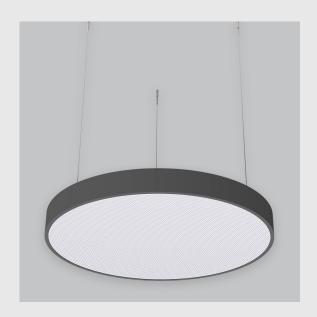

## Disc Backlit fixture has:

- Luminaire housing of aluminium
- Disc light
- Surface powder coated
- LED PCB mounted
- Bottom opening for easy maintenance
- Pendant with cable suspension
- Quick mounting system
- M6 bolt for M6 fastener
- Round frame with disc emitting a circular glow
- Direct & clear LED illumination
- Direct yet diffused ambient shine
- High-performance Micro Prismatic Diffuser
- Energy-efficient LED with color rendering