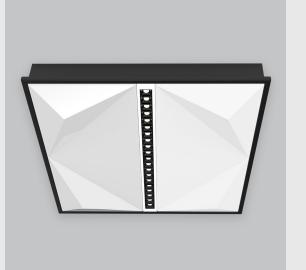

Nebula 2x2 fixture has :

•Luminaire housing of aluminium

•2x2 feet LED panel

•Bottom opening for easy maintenance

•Pendant with cable suspension and quick mounting system

•Surface powder coat

•LED PCB mounted

•M6 bolt for M6 fastener

•High-performance Opal diffuser + Lens

•Uniform illumination

•Energy-efficient LED with color rendering