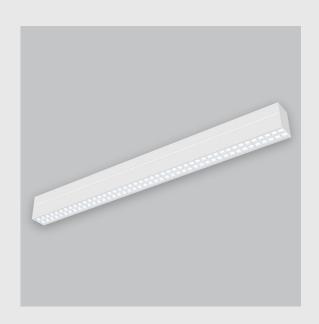

## Viraj 70 Lens linear fixture has :

- Luminaire housing of extruded aluminium
- Snap-fit system
- No visible screw
- Surface powder coated
- LED PCB mounted on insert design with heat sink
- Bottom opening for easy maintenance
- Pendant with cable suspension
- M6 bolt for M6 fastener
- Deep recessed lens and reflector for uniformity
- Energy-efficient LED