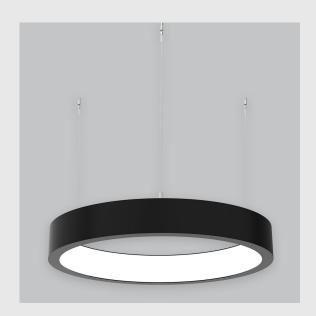

## Aura Ring fixture has:

- Aura inner lit ring
- Luminaire housing of aluminium
- Surface powder coated
- LED PCB mounted
- Bottom opening for easy maintenance
- Pendant with cable suspension
- Quick mounting system
- M6 bolt for M6 fastener
- Unik inner lit ring
- Creates a beautiful scenery of lighting
- Uniform illumination
- Energy-efficient LED with color rendering