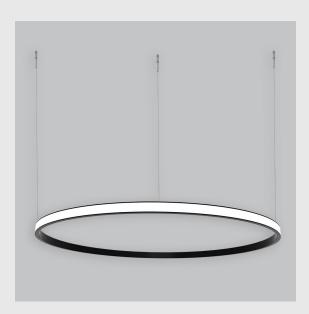

## Unik Outer Lit Ring has:

- Outer lit ring with 20mm height
- Luminaire housing of aluminium
- Surface powder coated
- LED PCB mounted
- Bottom opening for easy maintenance
- Pendant with cable suspension
- Quick mounting system
- M6 bolt for M6 fastener
- Creates a beautiful scenery of lighting
- Uniform illumination
- Energy-efficient LED with color rendering