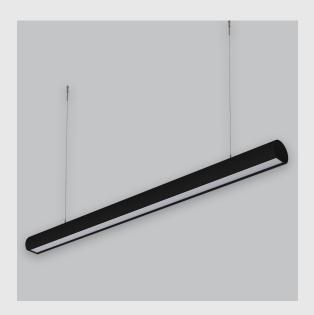

Daisy Cresent Lens sleek linear fixture has :

- Surface powder coated
- Snap-fit system and no visible screw
- Deep recessed lens
- Beam angles ranging from 30°/50°/80°
- Luminaire housing of extruded aluminium
- LED PCB mounted on insert design with heat sink
- Bottom opening for easy maintenance
- Pendant with cable suspension
- M6 bolt for M6 fastener
- Energy-efficient LED with color rendering