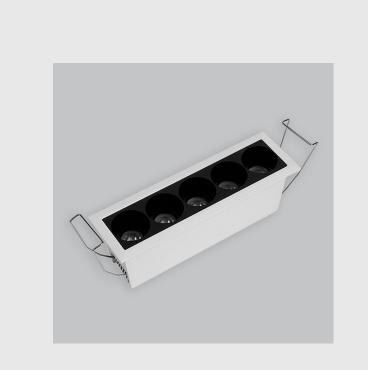

## **Specifications**

- 1. Control = DALI-2 DT8
- 2. CRI = >90
- 3. Lumen Type = High
- 4. CCT (Colour Temperature) = 5700K
- 5. Beam Angle =  $0^{\circ} 15^{\circ}$
- 6. Mounting Type = Recessed
- 7. Dimension = NA
- 8. Distribution = Direct
- 9. Material Colour = NA
- 10. Reflector = NA
- 11. Life of LED = L70 @50,000h
- 12. Watt = 11W 20W
- 13. SDCM = SDCM = < 3
- 14. Optics = Lens & Reflector

Clio fixture has :

- Luminaire housing of die-cast- aluminium
- Recessed spotlight with effortless installation
- Surface powder coated
- SMD (Surface Mount Device) technology
- Technology for maximum efficiency
- Zero multiple shadows
- LED with effective colour rendering
- Overflowing colours with soft light and shadow
- Interpretation of the real environment light and colours
- High colour rendering