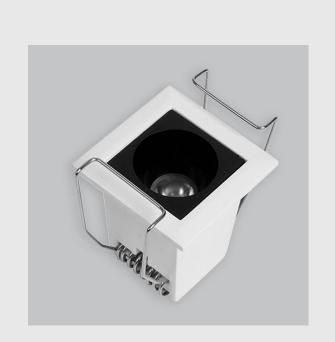

## **Specifications**

- 1. Control = DALI-2 DT8
- 2. CRI = >90
- 3. Lumen Type = High
- 4. CCT (Colour Temperature) = 5700K
- 5. Beam Angle =  $0^{\circ} 15^{\circ}$
- 6. Mounting Type = Recessed
- 7. Dimension = NA
- 8. Distribution = Direct
- 9. Material Colour = NA
- 10. Reflector = NA
- 11. Life of LED = L70 @50,000h
- 12. Watt = 1W 10W
- 13. SDCM = SDCM = < 3
- 14. Optics = Lens & Reflector

Clio fixture has :

- Luminaire housing of die-cast- aluminium
- Recessed spotlight with effortless installation
- Surface powder coated
- SMD (Surface Mount Device) technology
- Technology for maximum efficiency
- Zero multiple shadows
- LED with effective colour rendering
- Overflowing colours with soft light and shadow
- Interpretation of the real environment light and colours
- High colour rendering