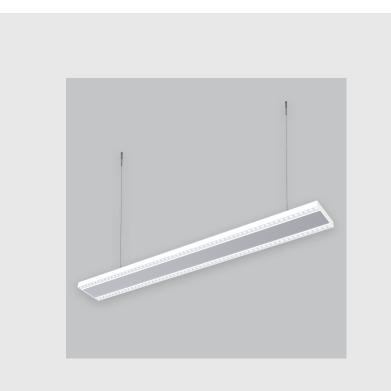

## **Specifications**

- 1. Control = DALI-2 DT8
- 2. CRI = >90
- 3. Lumen Type = High
- 4. CCT (Colour Temperature) = 5700K
- 5. Mounting Type = Pendant
- 6. Material Colour = Black
- 7. Dimension = NA
- 8. Distribution = Direct
- 9. Beam Angle =  $35^\circ 45^\circ$
- 10. Optics = Micro Prismatic Diffuser
- 11. Reflector = NA
- 12. Life of LED = L70 @50,000h
- 13. Watt = 21W 30W
- 14. SDCM = SDCM = < 3

Xtreme 145 Lens + Prismatic has :

- Surface powder coated
- Snap-fit system and no visible screw
- Luminaire housing of extruded aluminium
- Bottom opening for easy maintenance
- LED PCB mounted on insert design with heat sink
- Pendant with cable suspension
- M6 bolt for M6 fastener
- Lens + Prismatic double diffuser with uniform illumination
- Glare control
- Energy-efficient LED with color rendering