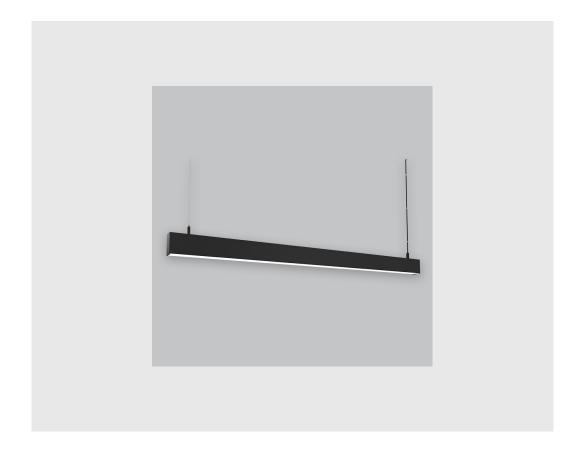

## **Specifications**

- 1. Control = ON-OFF (FLICKER FREE)
- 2. CRI = >90
- 3. Lumen Type = Low
- 4. CCT (Colour Temperature) = 5700K
- 5. Mounting Type = Pendant
- 6. Material Colour = Black
- 7. Dimension = NA
- 8. Distribution = Direct
- 9. Optics = PMMA Diffuser
- 10. Reflector = NA
- 11. Life of LED = L70 @50,000h
- 12. Beam Angle = 90° 110°
- 13. Watt = 1W 10W
- 14. SDCM = SDCM = < 3

## Viraj 45 linear fixture has:

- No visible screw
- Surface powder coated
- Luminaire housing of extruded aluminium
- LED PCB mounted on insert design with heat sink
- Snap-fit system Bottom opening for easy maintenance
- Pendant with cable suspension
- M6 bolt for M6 fastener
- High-performance PMMA diffuser
- Energy-efficient LED