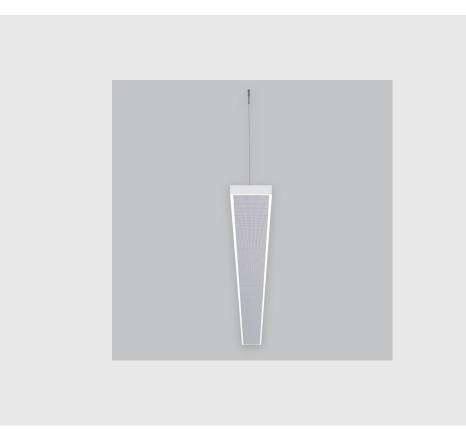

Xtreme 145 Prismatic has :

- Luminaire housing of extruded aluminium
- Surface powder coated
- Snap-fit system and no visible screw
- LED PCB mounted on insert design with heat sink
- Bottom opening for easy maintenance
- Pendant with cable suspension
- M6 bolt for M6 fastener
- Micro Prismatic Diffuser
- Glare control
- Energy-efficient LED with color rendering