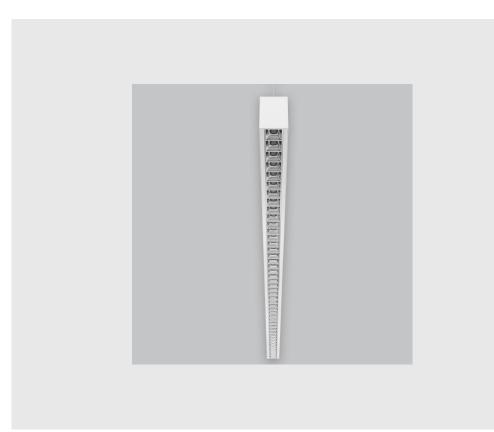

## Variant 18

## Article number- - 1003-1.3.2.2.1.1.1.1.4.4.0.1.1.1

## **Specifications**

- 1. Control = ON-OFF (FLICKER FREE)
- 2. CRI = >90
- 3. Lumen Type = Low
- 4. CCT (Colour Temperature) = 5700K
- 5. Mounting Type = Pendant
- 6. Material Colour = Black
- 7. Dimension = NA
- 8. Distribution = Direct
- 9. Beam Angle =  $35^{\circ} 45^{\circ}$
- 10. Reflector = NA
- 11. Life of LED = L70 @50,000h
- 12. Watt = 1W 10W
- 13. SDCM = SDCM = < 3
- 14. Optics = Lens

Viraj 45 Lens linear fixture has :

- Luminaire housing of extruded aluminium
- Unique deep lens and reflector to prevent glare
- Cool white light to reduce irritation
- No visible screw and Surface powder coated
- LED PCB mounted on insert design with heat sink
- Bottom opening for easy maintenance
- Pendant with cable suspension
- M6 bolt for M6 fastener
- Deep recessed lens and reflector for uniformity
- Energy-efficient LED