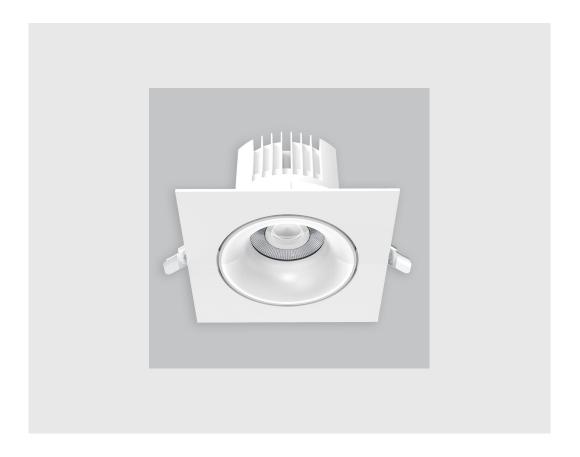

## Nitro fixture has:

- Luminaire housing of die-cast- aluminium
- Recessed spotlight with effortless installation
- Surface powder coated
- SMD (Surface Mount Device) technology
- Technology for maximum efficiency (Adjustable)
- Zero multiple shadows
- LED with effective colour rendering
- Overflowing colours with soft light and shadow
- Interpretation of the real environment light and colours
- High colour rendering