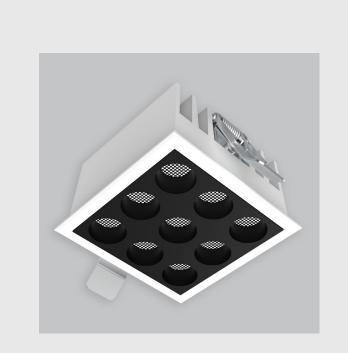

## **Specifications**

- 1. Control = DALI-2 DT8
- 2. CRI = >90
- 3. Lumen Type = High
- 4. CCT (Colour Temperature) = 5700K
- 5. Beam Angle =  $0^{\circ} 15^{\circ}$
- 6. Mounting Type = Recessed
- 7. Dimension = NA
- 8. Distribution = Direct
- 9. Material Colour = NA
- 10. Reflector = NA
- 11. Life of LED = L70 @50,000h
- 12. Watt = 11W 20W
- 13. SDCM = SDCM = < 3
- 14. Optics = Lens & Honeycomb

Alcon fixture has :

•Luminaire housing of die-cast- aluminium

•Recessed spotlight with effortless installation

•Honeycomb reflector

•SMD (Surface Mount Device) technology

•Technology for maximum efficiency

•Zero multiple shadows

•LED with effective colour rendering

•Overflowing colours with soft light and shadow

•Interpretation of the real environment light and colours

•High colour rendering

www.divinitylights.com