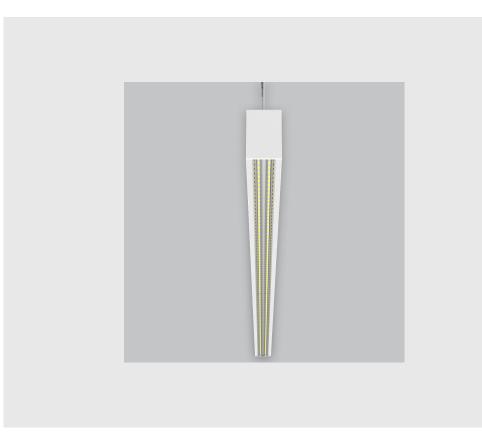

## **Specifications**

- 1. Control = DALI-2 DT8
- 2. CRI = >90
- 3. Lumen Type = High
- 4. CCT (Colour Temperature) = 5700K
- 5. Mounting Type = Pendant
- 6. Material Colour = Black
- 7. Dimension = NA
- 8. Distribution = Direct
- 9. Reflector = NA
- 10. Life of LED = L70 @50,000h
- 11. Beam Angle =  $60^{\circ} 90^{\circ}$
- 12. Watt = 1W 10W
- 13. SDCM = SDCM = < 3
- 14. Optics = Lens

Spectra Linear has :

- Luminaire housing of extruded aluminium
- Custom engineered
- Surface powder coated
- LED PCB mounted on insert design with heat sink
- Bottom opening for easy maintenance
- Modular design concept
- Custom engineered
- Perfect longitudinal glare reduction
- Uniform illumination
- Energy-efficient LED with color rendering