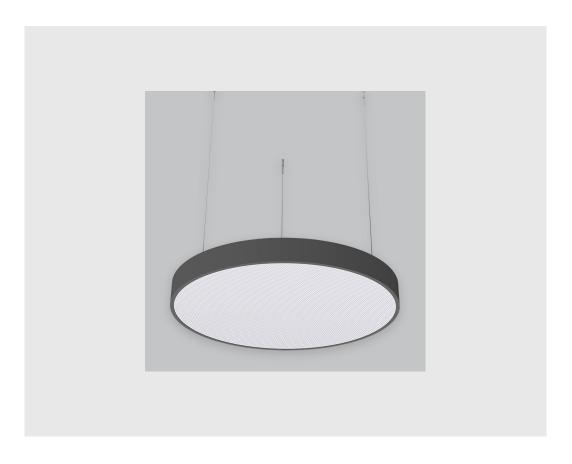

## **Specifications**

- 1. Control = DALI-2 DT8
- 2. CRI = >90
- 3. Lumen Type = High
- 4. CCT (Colour Temperature) = 5700K
- 5. Mounting Type = Pendant
- 6. Material Colour = Black
- 7. Dimension = NA
- 8. Distribution = Direct
- 9. Optics = Micro Prismatic Diffuser
- 10. Reflector = NA
- 11. Life of LED = L70 @50,000h
- 12. Beam Angle = 90° 110°
- 13. Watt = 31W 40W
- 14. SDCM = SDCM = < 3

## Disc Backlit fixture has:

- Luminaire housing of aluminium
- Disc light
- Surface powder coated
- LED PCB mounted
- Bottom opening for easy maintenance
- Pendant with cable suspension
- Quick mounting system
- M6 bolt for M6 fastener
- Round frame with disc emitting a circular glow
- Direct & clear LED illumination
- Direct yet diffused ambient shine
- High-performance Micro Prismatic Diffuser
- Energy-efficient LED with color rendering