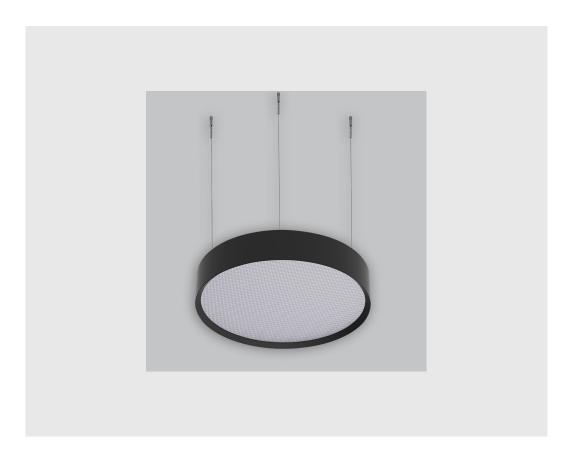

## **Specifications**

- 1. Control = DALI-2 DT8
- 2. CRI = >90
- 3. Lumen Type = High
- 4. CCT (Colour Temperature) = 5700K
- 5. Mounting Type = Pendant
- 6. Material Colour = Black
- 7. Dimension = NA
- 8. Distribution = Direct
- 9. Optics = Micro Prismatic Diffuser
- 10. Reflector = NA
- 11. Life of LED = L70 @50,000h
- 12. Beam Angle = 90° 110°
- 13. Watt = 31W 40W
- 14. SDCM = SDCM = < 3

## Disc deep recessed fixture has:

- Luminaire housing of aluminium
- Deep recessed Micro Prismatic Diffuser
- Surface powder coated
- LED PCB mounted
- Bottom opening for easy maintenance
- Pendant with cable suspension
- Quick mounting system
- M6 bolt for M6 fastener
- Round frame with disc emitting a circular glow
- Direct & clear LED illumination
- Direct yet diffused ambient shine
- High-performance Micro Prismatic Diffuser
- Energy-efficient LED with color rendering