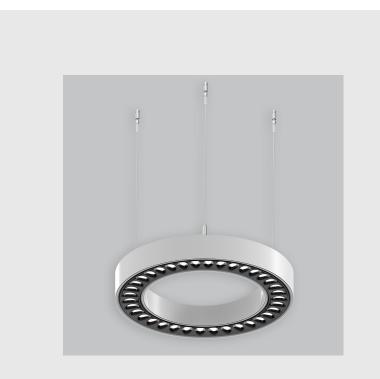

XTO Round Ring has :

- Luminaire housing of extruded aluminium
- Range of sizes and angle designs
- Application requirements in different fields
- Surface powder coated
- LED PCB mounted on insert design with heat sink
- Bottom opening for easy maintenance
- Pendant with cable suspension
- M6 bolt for M6 fastener
- Modular design with uniform illumination
- UGR less than 9
- Microstructure anti-glare optical lens
- Energy-efficient LED with color rendering