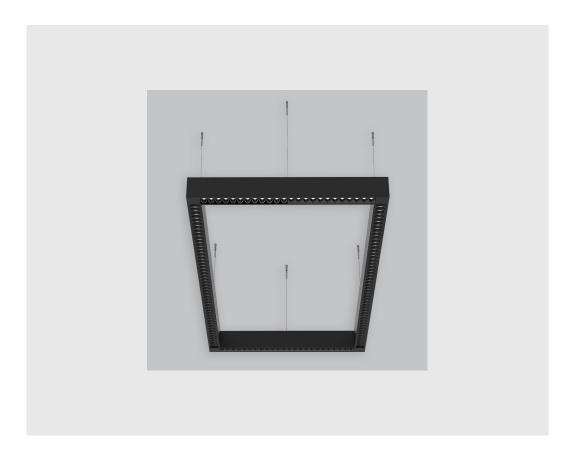

## **Specifications**

- 1. Control = DALI-2 DT8
- 2. CRI = >90
- 3. Lumen Type = High
- 4. CCT (Colour Temperature) = 5700K
- 5. Mounting Type = Pendant
- 6. Material Colour = Black
- 7. Dimension = 901mm 1200mm
- 8. Distribution = Direct
- 9. Reflector = NA
- 10. Life of LED = L70 @50,000h
- 11. Beam Angle = 60° 90°
- 12. Watt = 71W 100W
- 13. SDCM = SDCM = < 3
- 14. Optics = Lens

## XTO Rectangle has:

- Luminaire housing of extruded aluminium
- Range of sizes and angle designs
- Application requirements in different fields
- Surface powder coated
- LED PCB mounted on insert design with heat sink
- Bottom opening for easy maintenance
- Pendant with cable suspension
- M6 bolt for M6 fastener
- Modular design with uniform illumination
- UGR less than 9
- Microstructure anti-glare optical lens
- Energy-efficient LED with color rendering