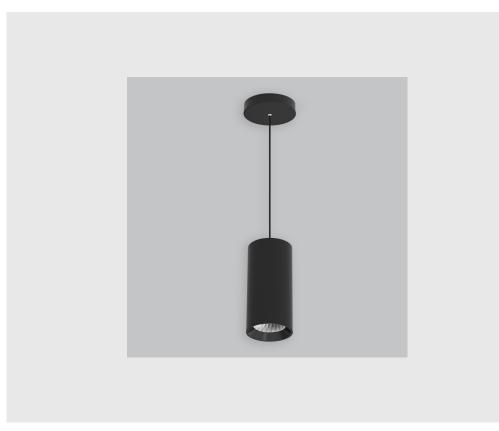

## **Specifications**

- 1. Control = DALI-2 DT8
- 2. CRI = >90
- 3. Lumen Type = High
- 4. CCT (Colour Temperature) = 5700K
- 5. Mounting Type = Pendant
- 6. Material Colour = Black
- 7. Dimension = NA
- 8. Distribution = Direct
- 9. Beam Angle =  $15^{\circ} 25^{\circ}$
- 10. Reflector = NA
- 11. Life of LED = L70 @50,000h
- 12. Watt = 1W 10W
- 13. SDCM = SDCM = < 3
- 14. Optics = Lens

GE macty downlighter has :

- Luminaire housing of die-cast- aluminium
- Suspended & surface mounted cylindrical COB downlight
- Extruded aluminium housing
- Die casted heat sink
- Efficient COB & reflector for light distribution
- Suitable for retail, hospitality & residential application
- CRI rating to render light more closely to object's true colours
- Vivid & accurate lighting effect