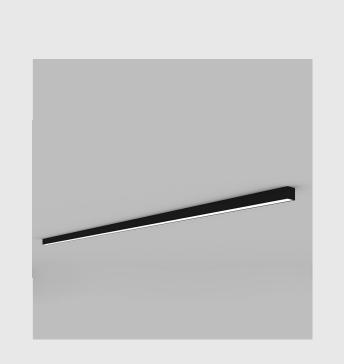

## **Specifications**

- 1. CRI = >95
- 2. Control = ON-OFF
- 3. Lumen Type = Low
- 4. CCT (Colour Temperature) = 5700K
- 5. Mounting Type = Pendant
- 6. Material Colour = Black
- 7. Dimension = NA
- 8. Distribution = Direct
- 9. Optics = PMMA Diffuser
- 10. Reflector = NA
- 11. Life of LED = L70 @50,000h
- 12. Beam Angle = 90° 110°
- 13. Watt = 1W 10W
- 14. SDCM = SDCM = < 3

- Viraj 25 sleek and slim linear fixture has :
- Luminaire housing of extruded aluminium
- No visible screw
- Surface powder coated
- Snap-fit system
- LED PCB mounted on insert design with heat sink
- Bottom opening for easy maintenance
- Pendant with cable suspension
- M6 bolt for M6 fastener
- High-performance PMMA diffuser
- Energy-efficient LED