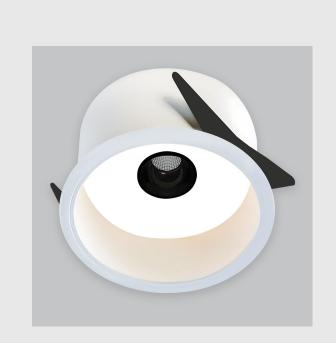

## **Specifications**

- 1. Control = DALI-2 DT8
- 2. CRI = >90
- 3. Lumen Type = High
- 4. CCT (Colour Temperature) = 5700K
- 5. Mounting Type = Recessed
- 6. Dimension = NA
- 7. Distribution = Direct
- 8. Optics = PMMA Diffuser
- 9. Material Colour = NA
- 10. Reflector = NA
- 11. Life of LED = L70 @50,000h
- 12. Beam Angle = 90° 110°
- 13. Watt = 11W 20W
- 14. SDCM = SDCM = < 3

## Tron Duo has:

- Luminaire housing of die cast- aluminium
- Deep recessed dual optics spotlight with effortless installation
- Surface powder coated
- SMD (Surface Mount Device) technology
- Technology for maximum efficiency
- Zero multiple shadows
- LED with effective colour rendering
- Overflowing colours with soft light and shadow
- Interpretation of the real environment light and colours
- High colour rendering