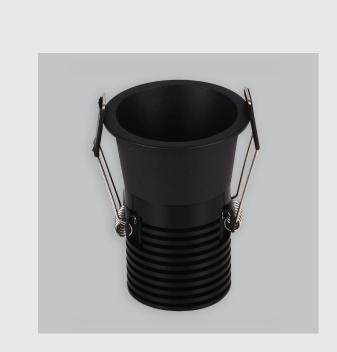

## **Specifications**

- 1. Control = DALI-2 DT8
- 2. CRI = >90
- 3. Lumen Type = High
- 4. CCT (Colour Temperature) = 5700K
- 5. Mounting Type = Recessed
- 6. Dimension = NA
- 7. Distribution = Direct
- 8. Beam Angle =  $15^{\circ} 25^{\circ}$
- 9. Reflector = Silver Reflector
- 10. Material Colour = NA
- 11. Life of LED = L70 @50,000h
- 12. Watt = 11W 20W
- 13. SDCM = SDCM = < 3
- 14. Optics = Lens & Reflector

Lynx fixture has :

- Luminaire housing of die cast- aluminium
- Round recessed spotlight
- Effortless installation
- Surface powder coated
- COB (Chip on Board) technology
- Technology for maximum efficiency
- Zero multiple shadows
- LED with effective colour rendering
- Overflowing colours with soft light and shadow
- Interpretation of the real environment light
- Reflective cover available in different colours