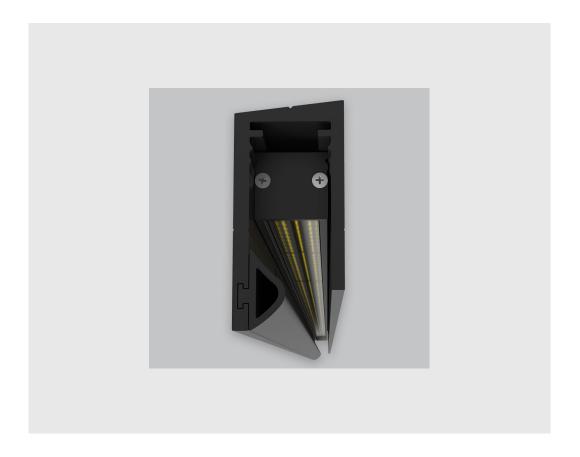

- P2 Vertical Wall Grazer with Visor has:
- •Luminaire housing made of extruded aluminium
- •Grazes walls vertically
- •Accentuates surface textures better
- •Reduces hotspots and dead zones
- •Custom engineered
- •Precision optics provide a narrow 10° beam
- •Accommodates a wide range of wall heights
- •Perfect longitudinal glare reduction
- •Uniform illumination
- •Energy efficient LED with effective colour rendering