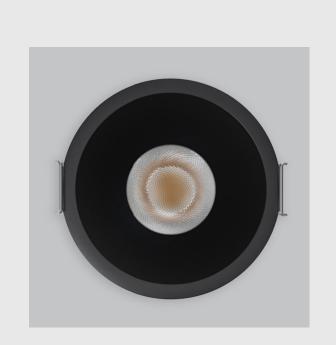

Ellis fixture has :

•Luminaire housing of die-cast- aluminium

•Round recessed spotlight

•Surface powder coat

•COB (Chip on Board) technology

•Adjustable & fix downlighter

•Zero multiple shadows

•LED with effective colour rendering

•Lets objects show their original colours with soft light and shadow

•Interpretation of the real environment light

•Reflective cover available in 4 colours

•Precision-engineered, electroplated and nano-plated reflector

•Comfortable light with reflection efficiency

•Rotation of 355° with horizontal revolution

•4-way title angle adjustment

www.divinitylights.com