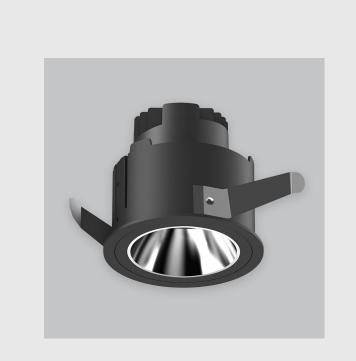

## **Specifications**

- 1. Control = DALI-2 DT8
- 2. CRI = >90
- 3. Lumen Type = High
- 4. CCT (Colour Temperature) = 5700K
- 5. Beam Angle =  $0^{\circ} 15^{\circ}$
- 6. Mounting Type = Recessed
- 7. Material Colour = Black
- 8. Dimension = NA
- 9. Distribution = Direct
- 10. Reflector = NA
- 11. Life of LED = L70 @50,000h
- 12. Watt = 1W 10W
- 13. SDCM = SDCM = < 3
- 14. Optics = Lens & Reflector

Oculux Downlighter has :

- Luminaire housing of die cast- aluminium
- Excellent design proposal, optical structure, heat dissipation

structure & surface treatment

- Quick replacement module to adapt to multiple scenes
- Press-to-remove functionality
- Multi-directional and multiple angles
- Maximum angle of 30°
- Embedded design with fast installation
- Convenient maintenance
- Innovative high-efficiency black light mirror