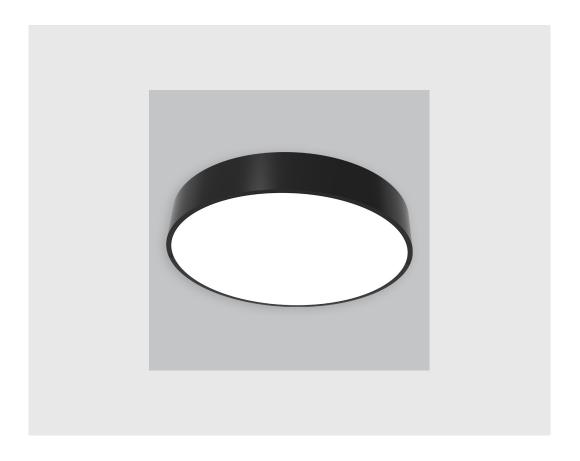

## Alina has:

- Round recessed surface downlighter
- Surface mounted with compact circular design
- Complements any and all rooms
- LED technology for maximum efficiency
- Zero multiple shadows
- LED with effective colour rendering
- CRI rating to render light more closely to object's true colours
- Vivid & accurate lighting effect