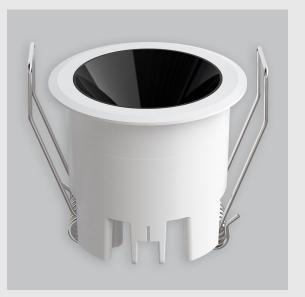

## Luke fixture has :

- Luminaire housing of die cast- aluminium
- Round recessed spotlight
- Surface powder coated
- COB (Chip on Board) technology
- Technology for maximum efficiency
- Zero multiple shadows
- LED with effective colour rendering
- Overflowing colours with soft light and shadow
- Interpretation of the real environment light and colors
- Finned heat sinks to dissipate heat and increase performance & lifespan
- High colour rendering