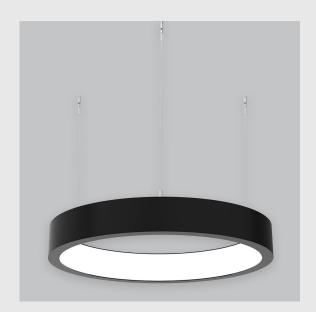

## Aura Ring fixture has:

- Aura inner lit ring
- Luminaire housing of aluminium
- Surface powder coated
- LED PCB mounted
- Bottom opening for easy maintenance
- Pendant with cable suspension
- Quick mounting system
- M6 bolt for M6 fastener
- Unik inner lit ring
- Creates a beautiful scenery of lighting
- Uniform illumination
- Energy-efficient LED with color rendering