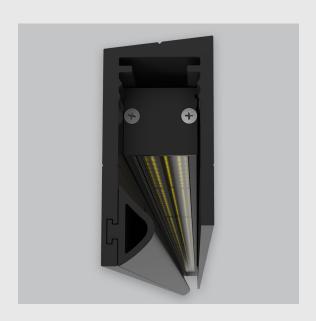

P2 Vertical Wall Grazer with Visor has:

- •Luminaire housing made of extruded aluminium
- •Grazes walls vertically
- •Accentuates surface textures better
- •Reduces hotspots and dead zones
- •Custom engineered
- •Precision optics provide a narrow 10° beam
- •Accommodates a wide range of wall heights
- •Perfect longitudinal glare reduction
- •Uniform illumination
- •Energy efficient LED with effective colour rendering