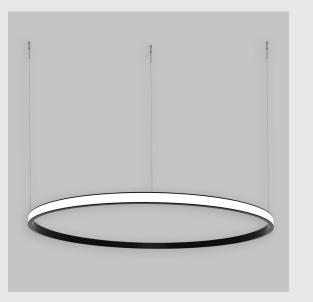

Unik Outer Lit Ring has :

- Outer lit ring with 20mm height
- Luminaire housing of aluminium
- Surface powder coated
- LED PCB mounted
- Bottom opening for easy maintenance
- Pendant with cable suspension
- Quick mounting system
- M6 bolt for M6 fastener
- Creates a beautiful scenery of lighting
- Uniform illumination
- Energy-efficient LED with color rendering