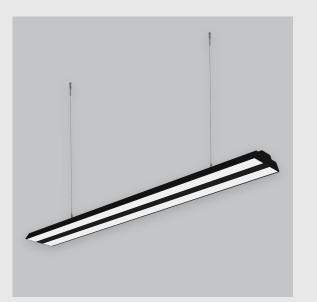

Xtreme 145 Peggy Prismatic has :

- Luminaire housing of extruded aluminium
- Surface powder coated
- LED PCB mounted on insert design with heat sink
- Snap-fit system and no visible screws
- Bottom opening for easy maintenance
- Pendant with cable suspension
- M6 bolt for M6 fastener
- Recessed mounted with tech zone
- Micro Prismatic Diffuser
- Uniform illumination and glare control
- Energy-efficient LED with color rendering