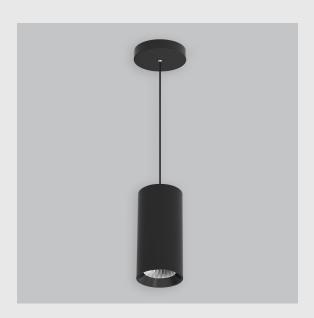

## GE macty downlighter has:

- Luminaire housing of die-cast- aluminium
- Suspended & surface mounted cylindrical COB downlight
- Extruded aluminium housing
- Die casted heat sink
- Efficient COB & reflector for light distribution
- Suitable for retail, hospitality & residential application
- CRI rating to render light more closely to object's true colours
- Vivid & accurate lighting effect